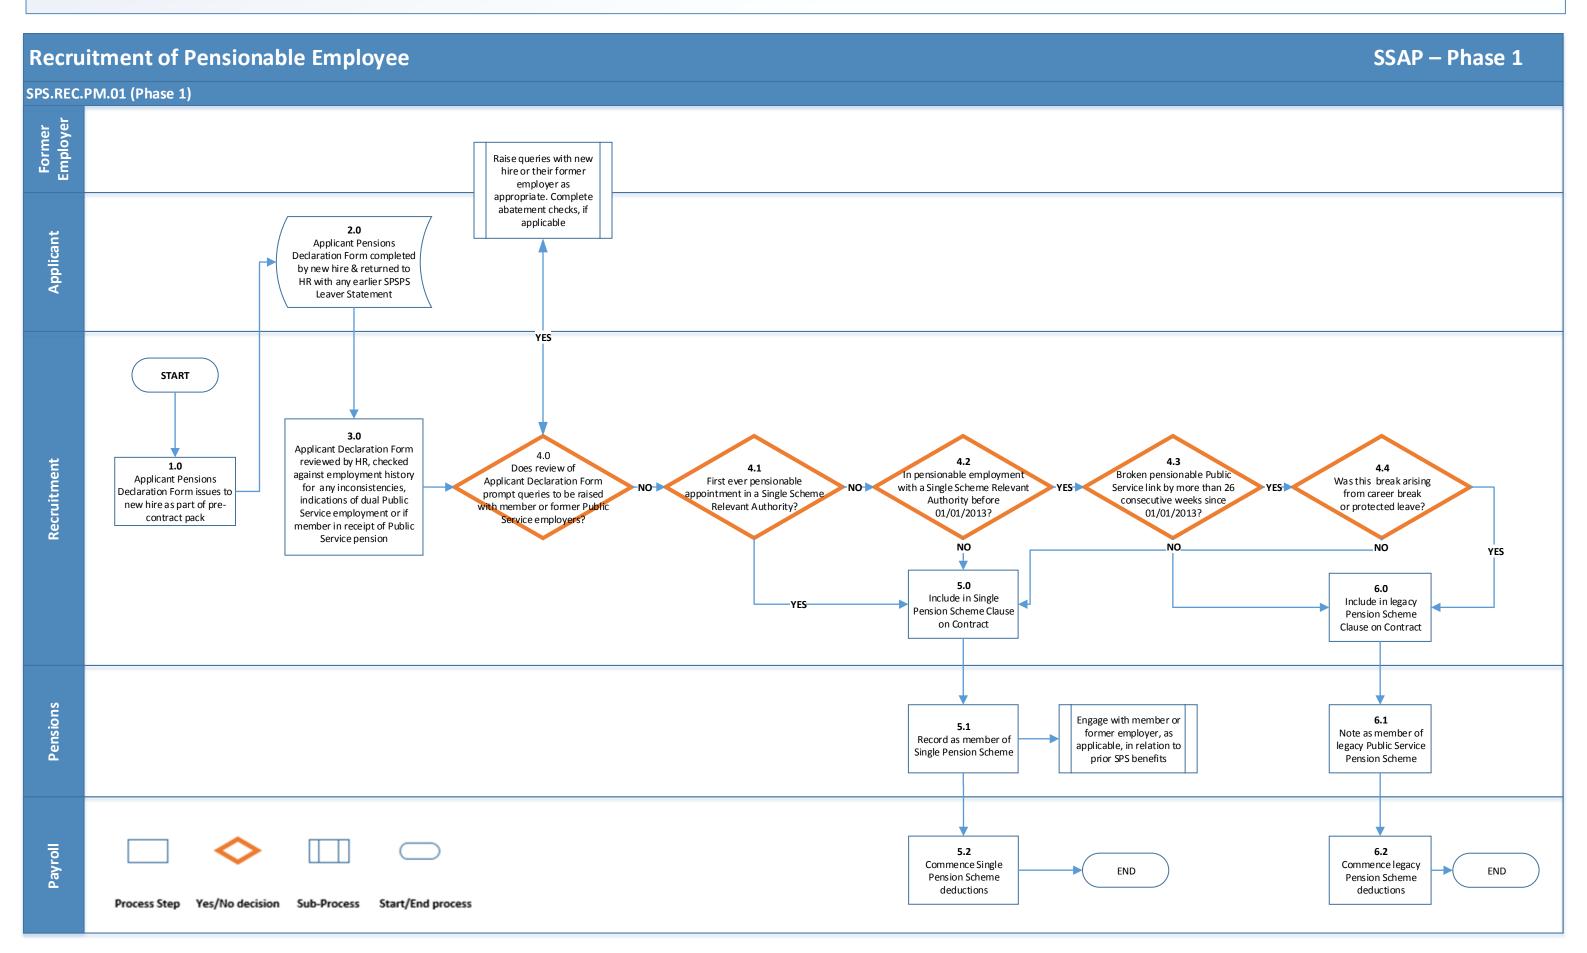

**Disclaimer:** This Recommended Process has been designed by the DPER Single Pension Project Team for straightforward cases that administrators might expect to encounter on a day-to-day basis. It should be read in conjunction with the relevant Process Guidelines. It does not purport to cover all eventualities and no liability is accepted by the Minister for Public Expenditure & Reform for any omissions or errors arising. Administrators should carefully consult the Public Service Pensions (Single Scheme and Other Provisions) Act 2012 and associated regulations that, at all times, have precedence.