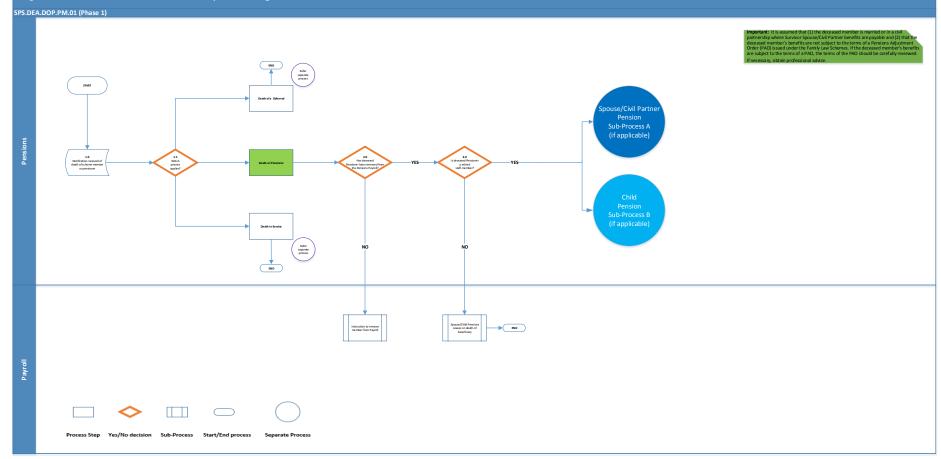

## Single Scheme – Death of a Pensioner – Steps Following Notification of Death

SSAP - Phase 1