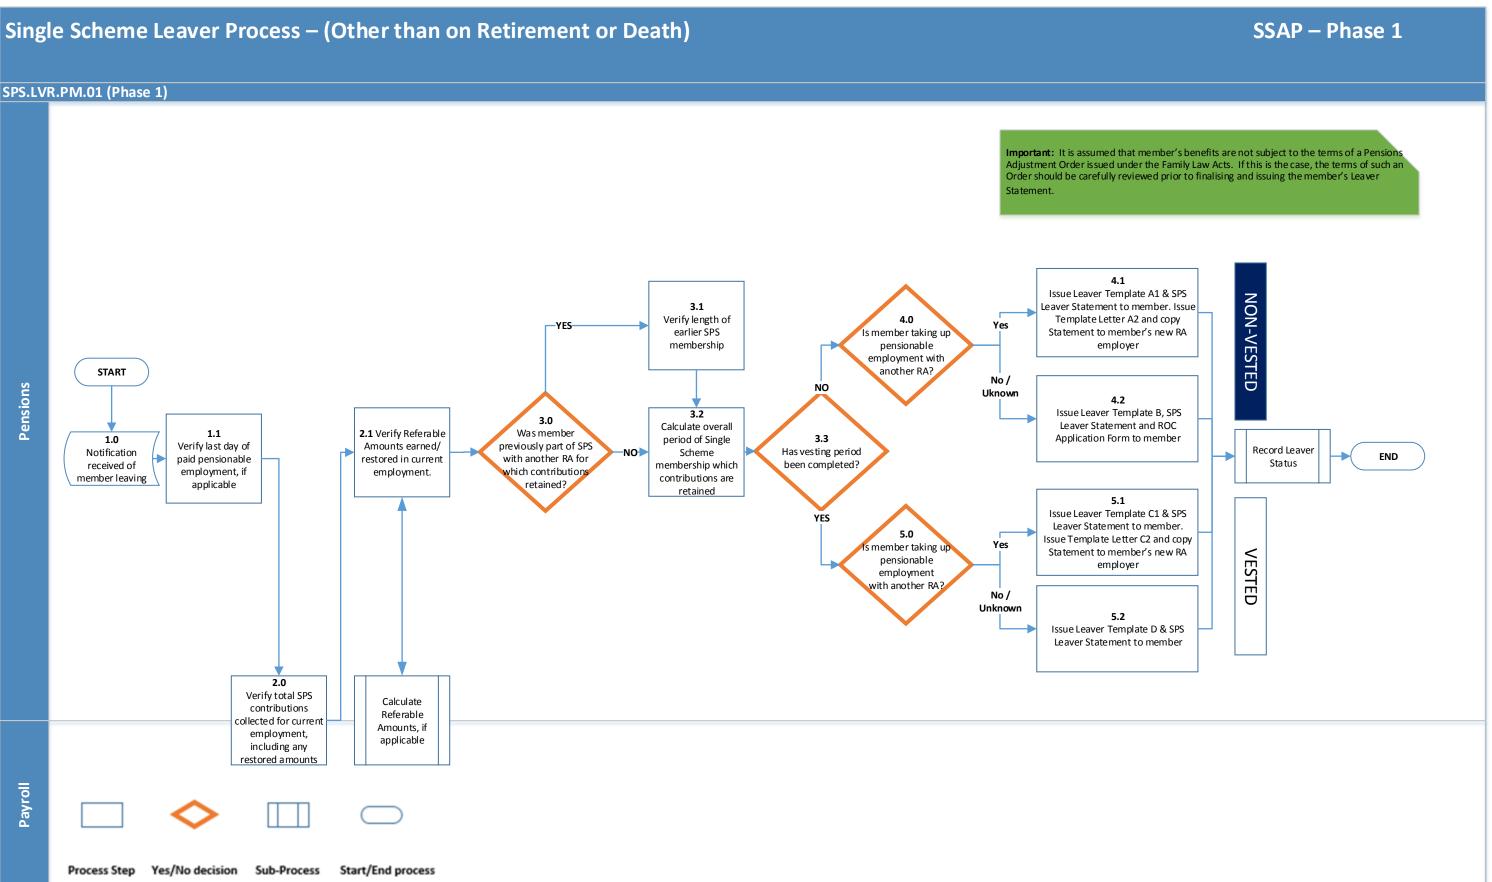

| Title           | Single Scheme Administration Project – Single Scheme Leaver (Other than Retirement or Death) |
|-----------------|----------------------------------------------------------------------------------------------|
| Reference       | SPS.LVR.PM.01 (Phase 1)                                                                      |
| Version Control | V1.0                                                                                         |